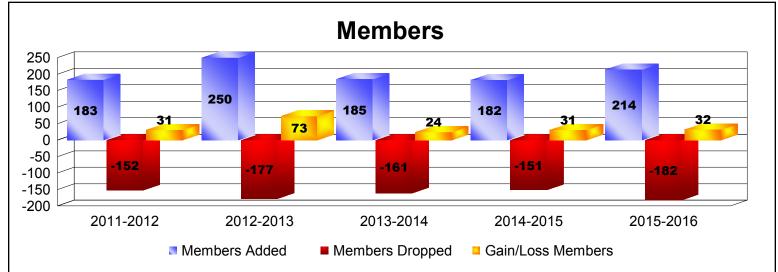

District 111BS As of June 2016 Cumulative

| Year      | New<br>Clubs | Dropped<br>Clubs | Gain/<br>Loss<br>Clubs | New<br>Members | Charter<br>Members | Reinstate<br>Members | Transfer<br>Members | Total<br>Member<br>Added | Total<br>Members<br>Dropped | Gain/<br>Loss<br>Members |
|-----------|--------------|------------------|------------------------|----------------|--------------------|----------------------|---------------------|--------------------------|-----------------------------|--------------------------|
| 2011-2012 | 0            | 0                | 0                      | 159            | 0                  | 6                    | 18                  | 183                      | -152                        | 31                       |
| 2012-2013 | 3            | 0                | 3                      | 156            | 79                 | 1                    | 14                  | 250                      | -177                        | 73                       |
| 2013-2014 | 0            | -1               | -1                     | 170            | 0                  | 2                    | 13                  | 185                      | -161                        | 24                       |
| 2014-2015 | 0            | 0                | 0                      | 158            | 0                  | 4                    | 20                  | 182                      | -151                        | 31                       |
| 2015-2016 | 2            | 0                | 2                      | 158            | 41                 | 1                    | 14                  | 214                      | -182                        | 32                       |
| Average   | 1            | 0                | 1                      | 160            | 24                 | 3                    | 16                  | 203                      | -165                        | 38                       |