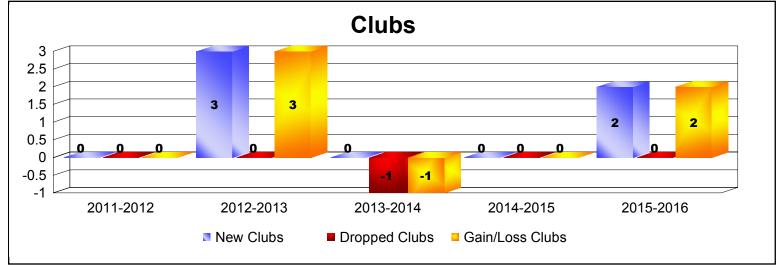

District 111BS As of June 2016 Cumulative

| Year      | New<br>Clubs | Dropped<br>Clubs | Gain/<br>Loss<br>Clubs | New<br>Members | Charter<br>Members | Reinstate<br>Members | Transfer<br>Members | Total<br>Member<br>Added | Total<br>Members<br>Dropped | Gain/<br>Loss<br>Members |
|-----------|--------------|------------------|------------------------|----------------|--------------------|----------------------|---------------------|--------------------------|-----------------------------|--------------------------|
| 2011-2012 | 0            | 0                | 0                      | 159            | 0                  | 6                    | 18                  | 183                      | -152                        | 31                       |
| 2012-2013 | 3            | 0                | 3                      | 156            | 79                 | 1                    | 14                  | 250                      | -177                        | 73                       |
| 2013-2014 | 0            | -1               | -1                     | 170            | 0                  | 2                    | 13                  | 185                      | -161                        | 24                       |
| 2014-2015 | 0            | 0                | 0                      | 158            | 0                  | 4                    | 20                  | 182                      | -151                        | 31                       |
| 2015-2016 | 2            | 0                | 2                      | 158            | 41                 | 1                    | 14                  | 214                      | -182                        | 32                       |
| Average   | 1            | 0                | 1                      | 160            | 24                 | 3                    | 16                  | 203                      | -165                        | 38                       |